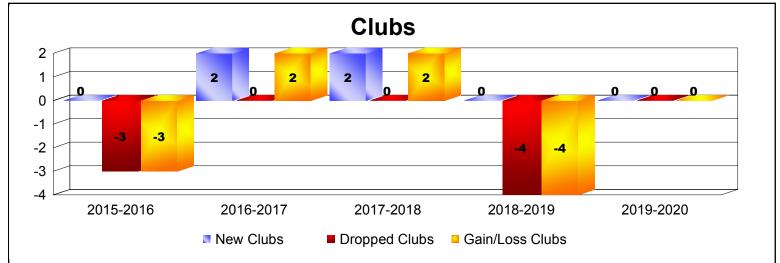

## As of December 2019 Cumulative

| Year      | New<br>Clubs | Dropped<br>Clubs | Gain/<br>Loss<br>Clubs | New<br>Members | Charter<br>Members | Reinstate<br>Members | Transfer<br>Members | Total<br>Member<br>Added | Total<br>Members<br>Dropped | Gain/<br>Loss<br>Members |
|-----------|--------------|------------------|------------------------|----------------|--------------------|----------------------|---------------------|--------------------------|-----------------------------|--------------------------|
| 2015-2016 | 0            | -3               | -3                     | 70             | 0                  | 2                    | 1                   | 73                       | -142                        | -69                      |
| 2016-2017 | 2            | 0                | 2                      | 111            | 77                 | 0                    | 1                   | 189                      | -89                         | 100                      |
| 2017-2018 | 2            | 0                | 2                      | 89             | 42                 | 4                    | 7                   | 142                      | -136                        | 6                        |
| 2018-2019 | 0            | -4               | -4                     | 56             | 0                  | 3                    | 8                   | 67                       | -189                        | -122                     |
| 2019-2020 | 0            | 0                | 0                      | 38             | 0                  | 3                    | 15                  | 56                       | -54                         | 2                        |
| Average   | 1            | -1               | -1                     | 73             | 24                 | 2                    | 6                   | 105                      | -122                        | -17                      |