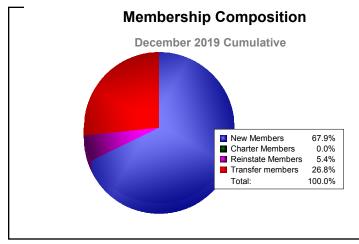

## As of December 2019 Cumulative

| Year      | New<br>Clubs | Dropped<br>Clubs | Gain/<br>Loss<br>Clubs | New<br>Members | Charter<br>Members | Reinstate<br>Members | Transfer<br>Members | Total<br>Member<br>Added | Total<br>Members<br>Dropped | Gain/<br>Loss<br>Members |
|-----------|--------------|------------------|------------------------|----------------|--------------------|----------------------|---------------------|--------------------------|-----------------------------|--------------------------|
| 2015-2016 | 0            | -3               | -3                     | 70             | 0                  | 2                    | 1                   | 73                       | -142                        | -69                      |
| 2016-2017 | 2            | 0                | 2                      | 111            | 77                 | 0                    | 1                   | 189                      | -89                         | 100                      |
| 2017-2018 | 2            | 0                | 2                      | 89             | 42                 | 4                    | 7                   | 142                      | -136                        | 6                        |
| 2018-2019 | 0            | -4               | -4                     | 56             | 0                  | 3                    | 8                   | 67                       | -189                        | -122                     |
| 2019-2020 | 0            | 0                | 0                      | 38             | 0                  | 3                    | 15                  | 56                       | -54                         | 2                        |
| Average   | 1            | -1               | -1                     | 73             | 24                 | 2                    | 6                   | 105                      | -122                        | -17                      |