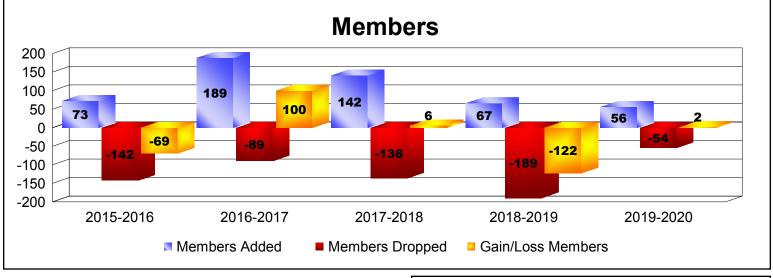

## As of December 2019 Cumulative

| Year      | New<br>Clubs | Dropped<br>Clubs | Gain/<br>Loss<br>Clubs | New<br>Members | Charter<br>Members | Reinstate<br>Members | Transfer<br>Members | Total<br>Member<br>Added | Total<br>Members<br>Dropped | Gain/<br>Loss<br>Members |
|-----------|--------------|------------------|------------------------|----------------|--------------------|----------------------|---------------------|--------------------------|-----------------------------|--------------------------|
| 2015-2016 | 0            | -3               | -3                     | 70             | 0                  | 2                    | 1                   | 73                       | -142                        | -69                      |
| 2016-2017 | 2            | 0                | 2                      | 111            | 77                 | 0                    | 1                   | 189                      | -89                         | 100                      |
| 2017-2018 | 2            | 0                | 2                      | 89             | 42                 | 4                    | 7                   | 142                      | -136                        | 6                        |
| 2018-2019 | 0            | -4               | -4                     | 56             | 0                  | 3                    | 8                   | 67                       | -189                        | -122                     |
| 2019-2020 | 0            | 0                | 0                      | 38             | 0                  | 3                    | 15                  | 56                       | -54                         | 2                        |
| Average   | 1            | -1               | -1                     | 73             | 24                 | 2                    | 6                   | 105                      | -122                        | -17                      |